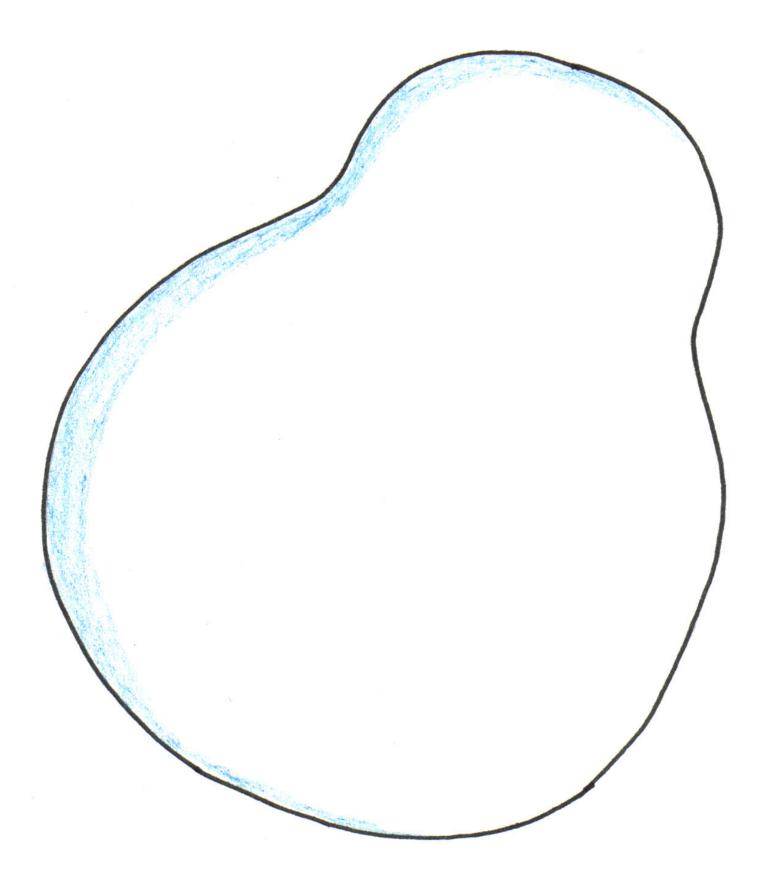

## **Fukuwarai Face Template**

Cut around the face template, then try to place all of the face parts in the correct position...whilst blindfolded!