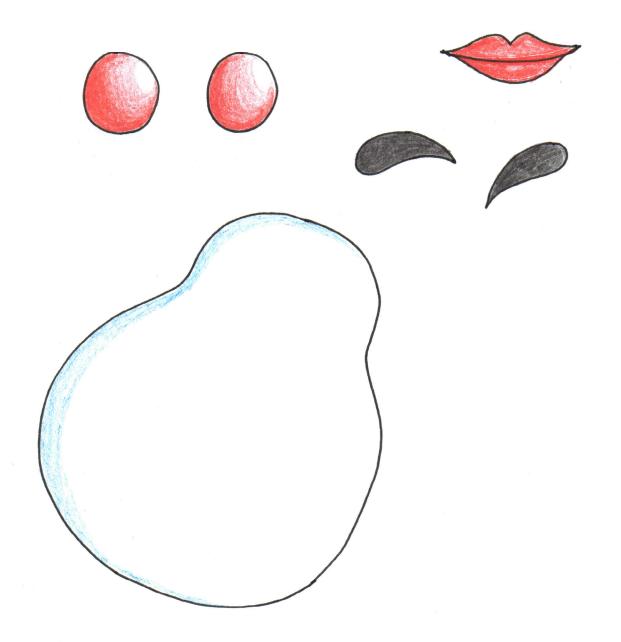

## **Fukuwarai Face Parts**

Carefully cut around each of the face parts and try to stick them onto the face template in the correct place...whilst blindfolded!