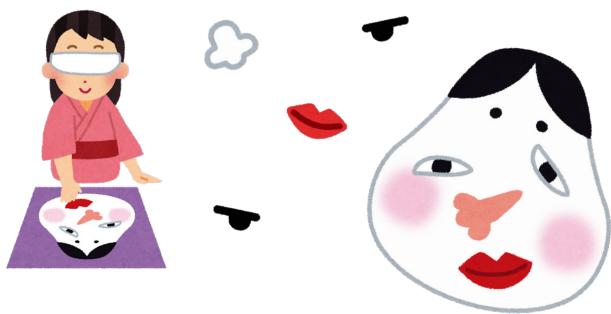

## **Fukuwarai Game**

Young people in Japan will spend the New Year's holidays much like children in the UK will spend their Christmas holiday. This includes things like spending time with family and eating meals together, relaxing, watching TV and playing games.

Below is one traditional game called Fukuwarai – why not try it?

## **Game Instructions:**

- 1. Carefully cut out each part of the face from the template on the next page.
- 2. Stick blue -tack or masking tape on the back of each part.
- 3. Find a partner. Partner A will put on a blindfold and try to stick each facial part to the face in the correct spot. Partner B will be the helper who hands partner A each part, one at a time.
- 4. Once completed, switch over.
- 5. The winner is the person who can create the most accurate face!